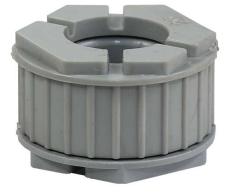

## **Product Data Sheet**

CB20C 20mm Female / Male Conduit Bush

## Primary

Product brand Range of Product Rylec Series "CB" PVC Bush

## Profile

MaterialPVC (Polyvinyl Chloride)Size20mmColourGrey

36 Terrence Road Brendale Q 4500 ☎ +61 7 3881 6115 ً sales@gtsonline.com.au gtsonline.com.au

The information provided explains a general description, and make up of the product contained herein.