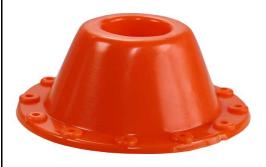

## **Product Data Sheet**

LF25C 25mm Locating Flange

Primary
Product brand
Range of Product

Rylec Series "LF" Flange

Profile

Material PVC (Polyvinyl Chloride)

Colour Orange

36 Terrence Road Brendale Q 4500