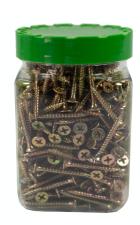

## **Product Data Sheet**

RYLBFT735J 7x35 BUGLE DRYWALL 325P JAR

## **Primary**

Product brand Range of Product

Rylec Series "BFT" Self Drilling screws

## Profile

Material Steel - Zinc Plated

Length 35mm

Screw

Guage 7g

Screw type self drilling

Srewdriver

shape Phillips Jar size 325pcs