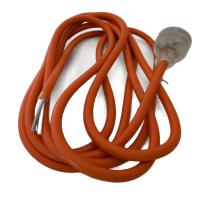

## **Product Data Sheet**

R3FP3HDOR

Rylec Flex & Plug 3M 10Amp 3Core Heavy Duty Orange

## Profile

Material PVC Orange covered Heavy Duty

Length 3m Current 10a Cores 3

36 Terrence Road Brendale Q 4500

**\*** +61 7 3881 6115

sales@gtsonline.com.au

gtsonline.com.au

The information provided explains a general description, and make up of the product contained herein.