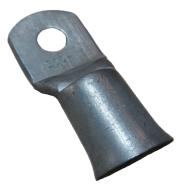

## **Product Data Sheet**

R30012300mm Copper Cable Lug - 12mm HoleR30016300mm Copper Cable Lug - 16mm Hole

## Profile

MaterialAnnealed copperCable Size300mmHole Sizes12mm, 16mmBell mouth for ease of cable insertionBox Qty1

36 Terrence Road Brendale Q 4500 • +61 7 3881 6115

sales@gtsonline.com.au

🔇 gtsonline.com.au