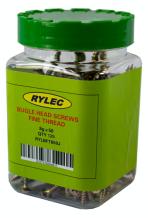

## **Product Data Sheet**

RYLBFT850J 8x50 BUGLE DRYWALL 125P JAR

## Profile

MaterialSteel - Zinc PlatedLength50mmScrew8gGuage8gScrew typeself drillingSrewdrivershapePhillipsJar size125pcs

36 Terrence Road Brendale Q 4500 ☎ +61 7 3881 6115 ً sales@gtsonline.com.au gtsonline.com.au