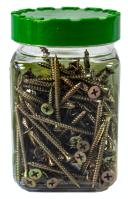

## **Product Data Sheet**

RYLBFT850J 8x50 BUGLE DRYWALL 125P JAR

## Profile

MaterialSteel - Zinc PlatedLength50mmScrew8gGuage8gScrew typeself drillingSrewdrivershapePhillipsJar size125pcs

36 Terrence Road Brendale Q 4500 ☎ +61 7 3881 6115 ً sales@gtsonline.com.au gtsonline.com.au