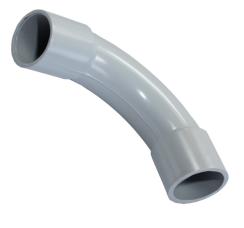

## **Product Data Sheet**

SB25C 25mm Standard Bend

Primary

Product brand Range of Product Rylec Series "SB" PVC Bends

## Profile

MaterialPVC (Polyvinyl Chloride)Diameter25mmColourGrey

36 Terrence Road Brendale Q 4500 ☎ +61 7 3881 6115 ً sales@gtsonline.com.au gtsonline.com.au

The information provided explains a general description, and make up of the product contained herein.