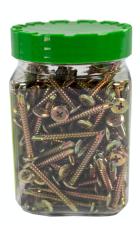

## **Product Data Sheet**

RYLWHSD1040J 10x40 Wafer Head Self Drill 140p Jar

## **Primary**

Product brand Range of Product Rylec Series "WHSD" Self Drilling screws

## Profile

Material Steel - Zinc Plated

Length 40mm

Screw

Guage 10g

Screw type self drilling

Srewdriver

shape Phillips Jar size 140pcs