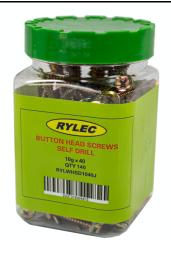

## **Product Data Sheet**

RYLWHSD1040J 10x40 Wafer Head Self Drill 140p Jar

## **Primary**

Product brand Range of Product Rylec Series "WHSD" Self Drilling screws

## Profile

Material Steel - Zinc Plated

Length 40mm

Screw

Guage 10g

Screw type self drilling

Srewdriver

shape Phillips Jar size 140pcs