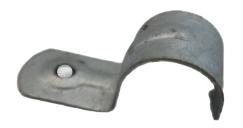

## **Product Data Sheet**

HSG20 Saddle Half 20mm Galv 6.5mm Hole

Primary Product brand

Range of Product

Rylec Series "HS"Half saddles

## Profile

Material Metal - Hot Dip Galvanised

Diameter 20mm Hole size 6.5mm

36 Terrence Road Brendale Q 4500

**\*** +61 7 3881 6115

sales@gtsonline.com.au

gtsonline.com.au

The information provided explains a general description, and make up of the product contained herein.