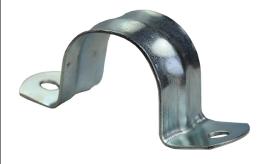

## **Product Data Sheet**

FS32 Saddle Full 32mm Z/P 6.5mm Hole

## **Primary**

Product brand Range of Product

Rylec Series "FS"saddles

## Profile

Material Metal Zinc plated

Diameter 32MM Hole size 6.5mm

36 Terrence Road Brendale Q 4500

**\*** +61 7 3881 6115

sales@gtsonline.com.au

gtsonline.com.au

The information provided explains a general description, and make up of the product contained herein.