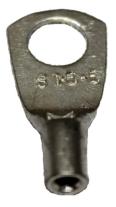

## **Product Data Sheet**

R1551.5mm Copper Cable Lug - 5mm HoleR1561.5mm Copper Cable Lug - 6mm Hole

## Profile

MaterialAnnealed copperCable Size1.5mmHole Sizes5mm, 6mmBox Qty100

Product Brand Range of Product Rylec Standard Lugs

36 Terrence Road
Brendale Q 4500
+61 7 3881 6115
sales@gtsonline.com.au
gtsonline.com.au