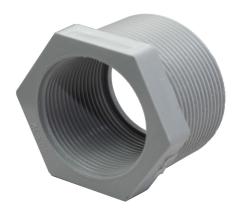

## **Product Data Sheet**

SR4032C Screwed Reducer 40-32mm

## Profile

Material PVC (Polyvinyl Chloride) Diameter 40mm / 32mm Tube

Colour Grey

36 Terrence Road Brendale Q 4500

**\*** +61 7 3881 6115

sales@gtsonline.com.au

gtsonline.com.au

The information provided explains a general description, and make up of the product contained herein.