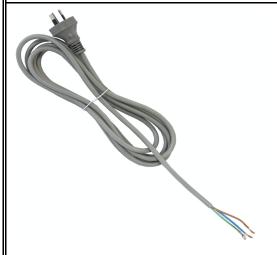

## **Product Data Sheet**

R2FPGY Rylec Flex & Plug 2M 10Amp 3Core Grey

## **Profile**

Material PVC Covered 3 core cable (0.75mm), 3 pin moulded plug

Length 2.0m Amps 10a

36 Terrence Road Brendale Q 4500

**\*** +61 7 3881 6115

sales@gtsonline.com.au

gtsonline.com.au

The information provided explains a general description, and make up of the product contained herein.