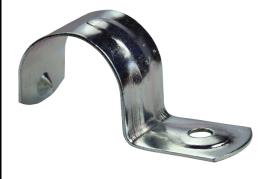

## **Product Data Sheet**

HS40

Saddle Half 40mm Z/P 6.5mm Hole

**Primary** 

Product brand Range of Product

Rylec Series "HS" Half saddles

Profile

Material Metal Zinc plated

Diameter 40mm Hole size 6.5mm

36 Terrence Road Brendale Q 4500

**\*** +61 7 3881 6115

sales@gtsonline.com.au

gtsonline.com.au

The information provided explains a general description, and make up of the product contained herein.