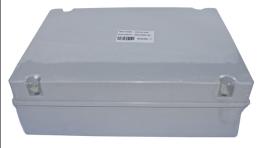

## **Product Data Sheet**

AB14124C 380 x 300 x 120mm Adaptable Box

## Profile

| Material | PVC (Polyvinyl Chloride) |
|----------|--------------------------|
| Shape    | Rectangle 380mm x 300mm  |
| Colour   | Grey                     |

36 Terrence Road Brendale Q 4500 ☎ +61 7 3881 6115 ً sales@gtsonline.com.au