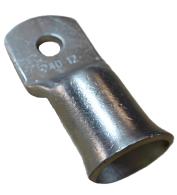

## **Product Data Sheet**

R24010240mm Copper Cable Lug - 10mm HoleR24012240mm Copper Cable Lug - 12mm HoleR24016240mm Copper Cable Lug - 16mm Hole

Primary

Product Brand Range of Product Rylec Standard Lugs

## Profile

MaterialAnnealed copperCable Size240mmHole Sizes10mm, 12mm, 16mmBell mouth for ease of cable insertionBox Qty1

36 Terrence Road Brendale Q 4500 +61 7 3881 6115

sales@gtsonline.com.au

🔇 gtsonline.com.au