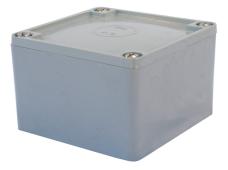

## **Product Data Sheet**

AB332C 77 x 77 x 54mm Adaptable Box

Primary

Product brand Range of Product Rylec Series "AB" PVC Adaptable box

## Profile

| Material | PVC (Polyvinyl Chloride) |
|----------|--------------------------|
| Shape    | Square - 77mm x 77mm     |
| Colour   | Grey                     |

36 Terrence Road Brendale Q 4500 ☎ +61 7 3881 6115 ☑ sales@gtsonline.com.au