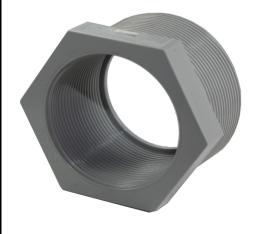

## **Product Data Sheet**

SR5040C Screwed Reducer 50-40mm

## **Primary**

Product brand Range of Product

Rylec Series "SR" PVC Screw Reducers

## **Profile**

Material PVC (Polyvinyl Chloride) Diameter 50mm / 40mm Tube

Colour Grey

36 Terrence Road Brendale Q 4500

**\*** +61 7 3881 6115

sales@gtsonline.com.au

gtsonline.com.au

The information provided explains a general description, and make up of the product contained herein.